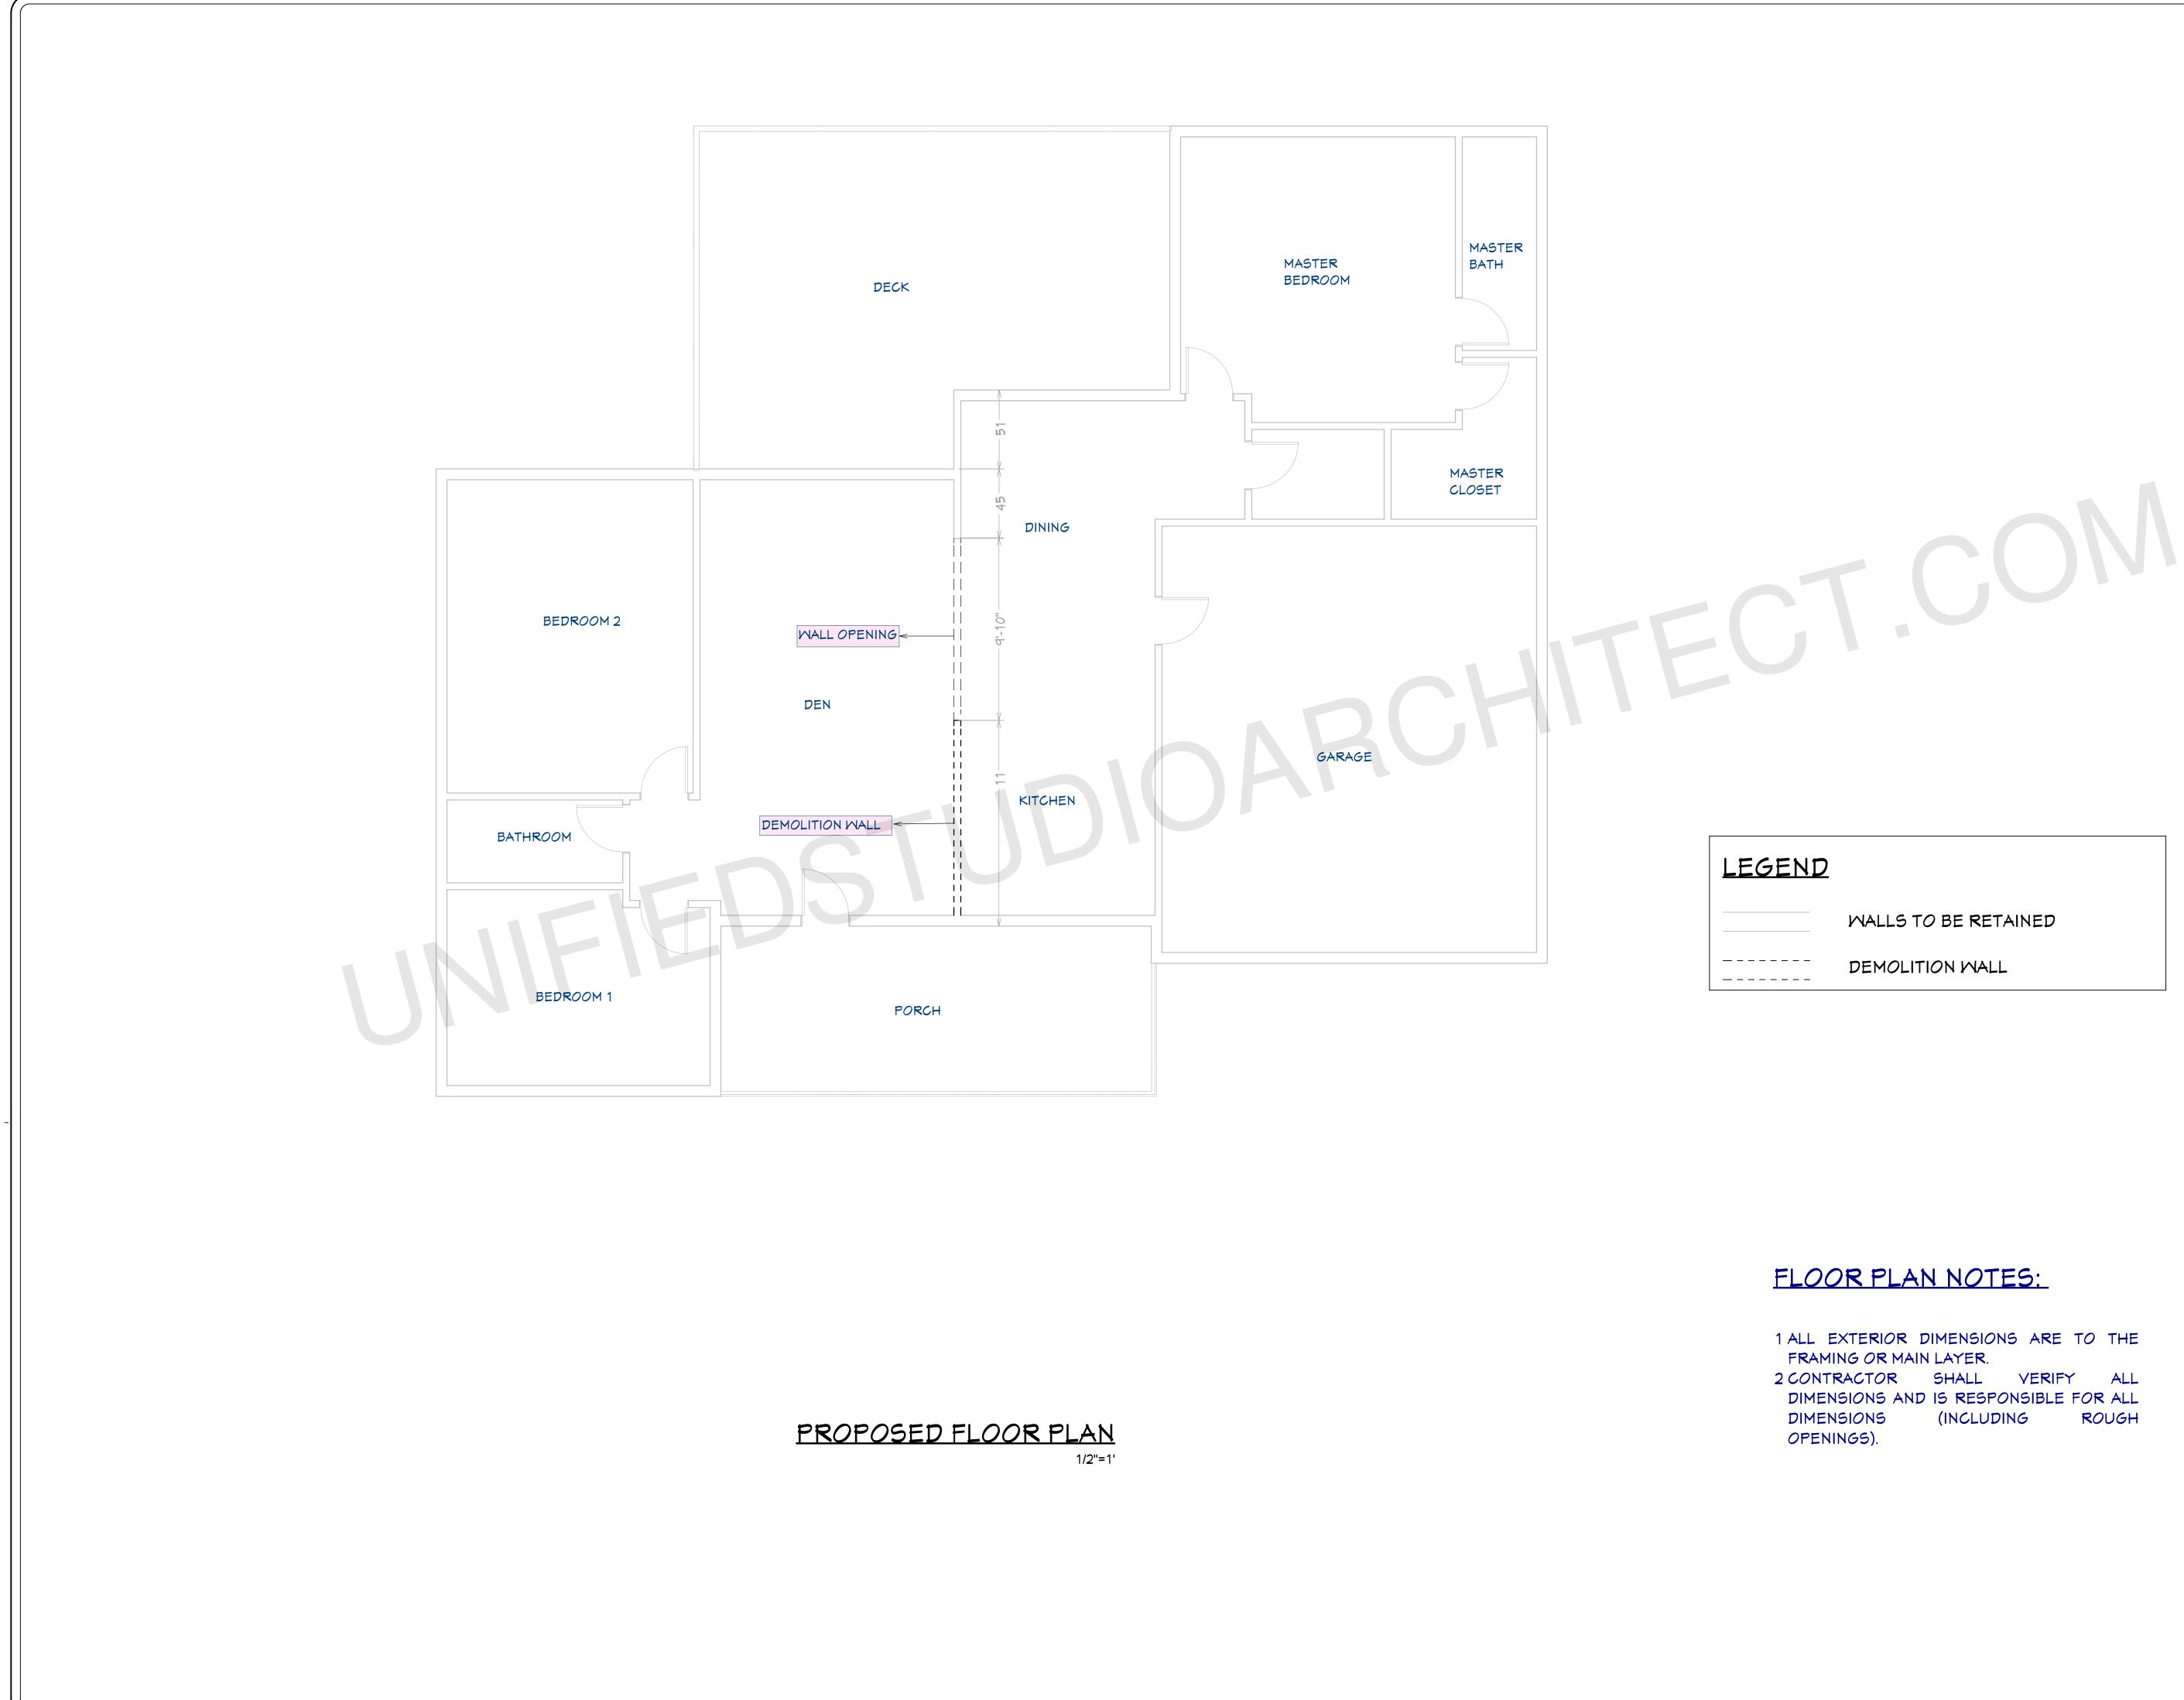

#### PROJECT DESCRIPTION:

DEMOLITION OF WALL AND ADDING LVL BEAM

| <br>WALLS TO BE RE |
|--------------------|
| <br>DEMOLITION WA  |

| ARCHITECT SEAL:                                                              |                  |              |  |  |  |
|------------------------------------------------------------------------------|------------------|--------------|--|--|--|
|                                                                              | FLOOR PLAN       |              |  |  |  |
| SCALE @ 24" X 36"                                                            | DATE: 10-16-2024 | DRAWN BY: AK |  |  |  |
|                                                                              |                  |              |  |  |  |
| Unified #6694, Atlanta, GA 30350<br>unified architect.com<br>Ph:302 889 1886 |                  |              |  |  |  |
| SHEET NUMBER                                                                 |                  |              |  |  |  |