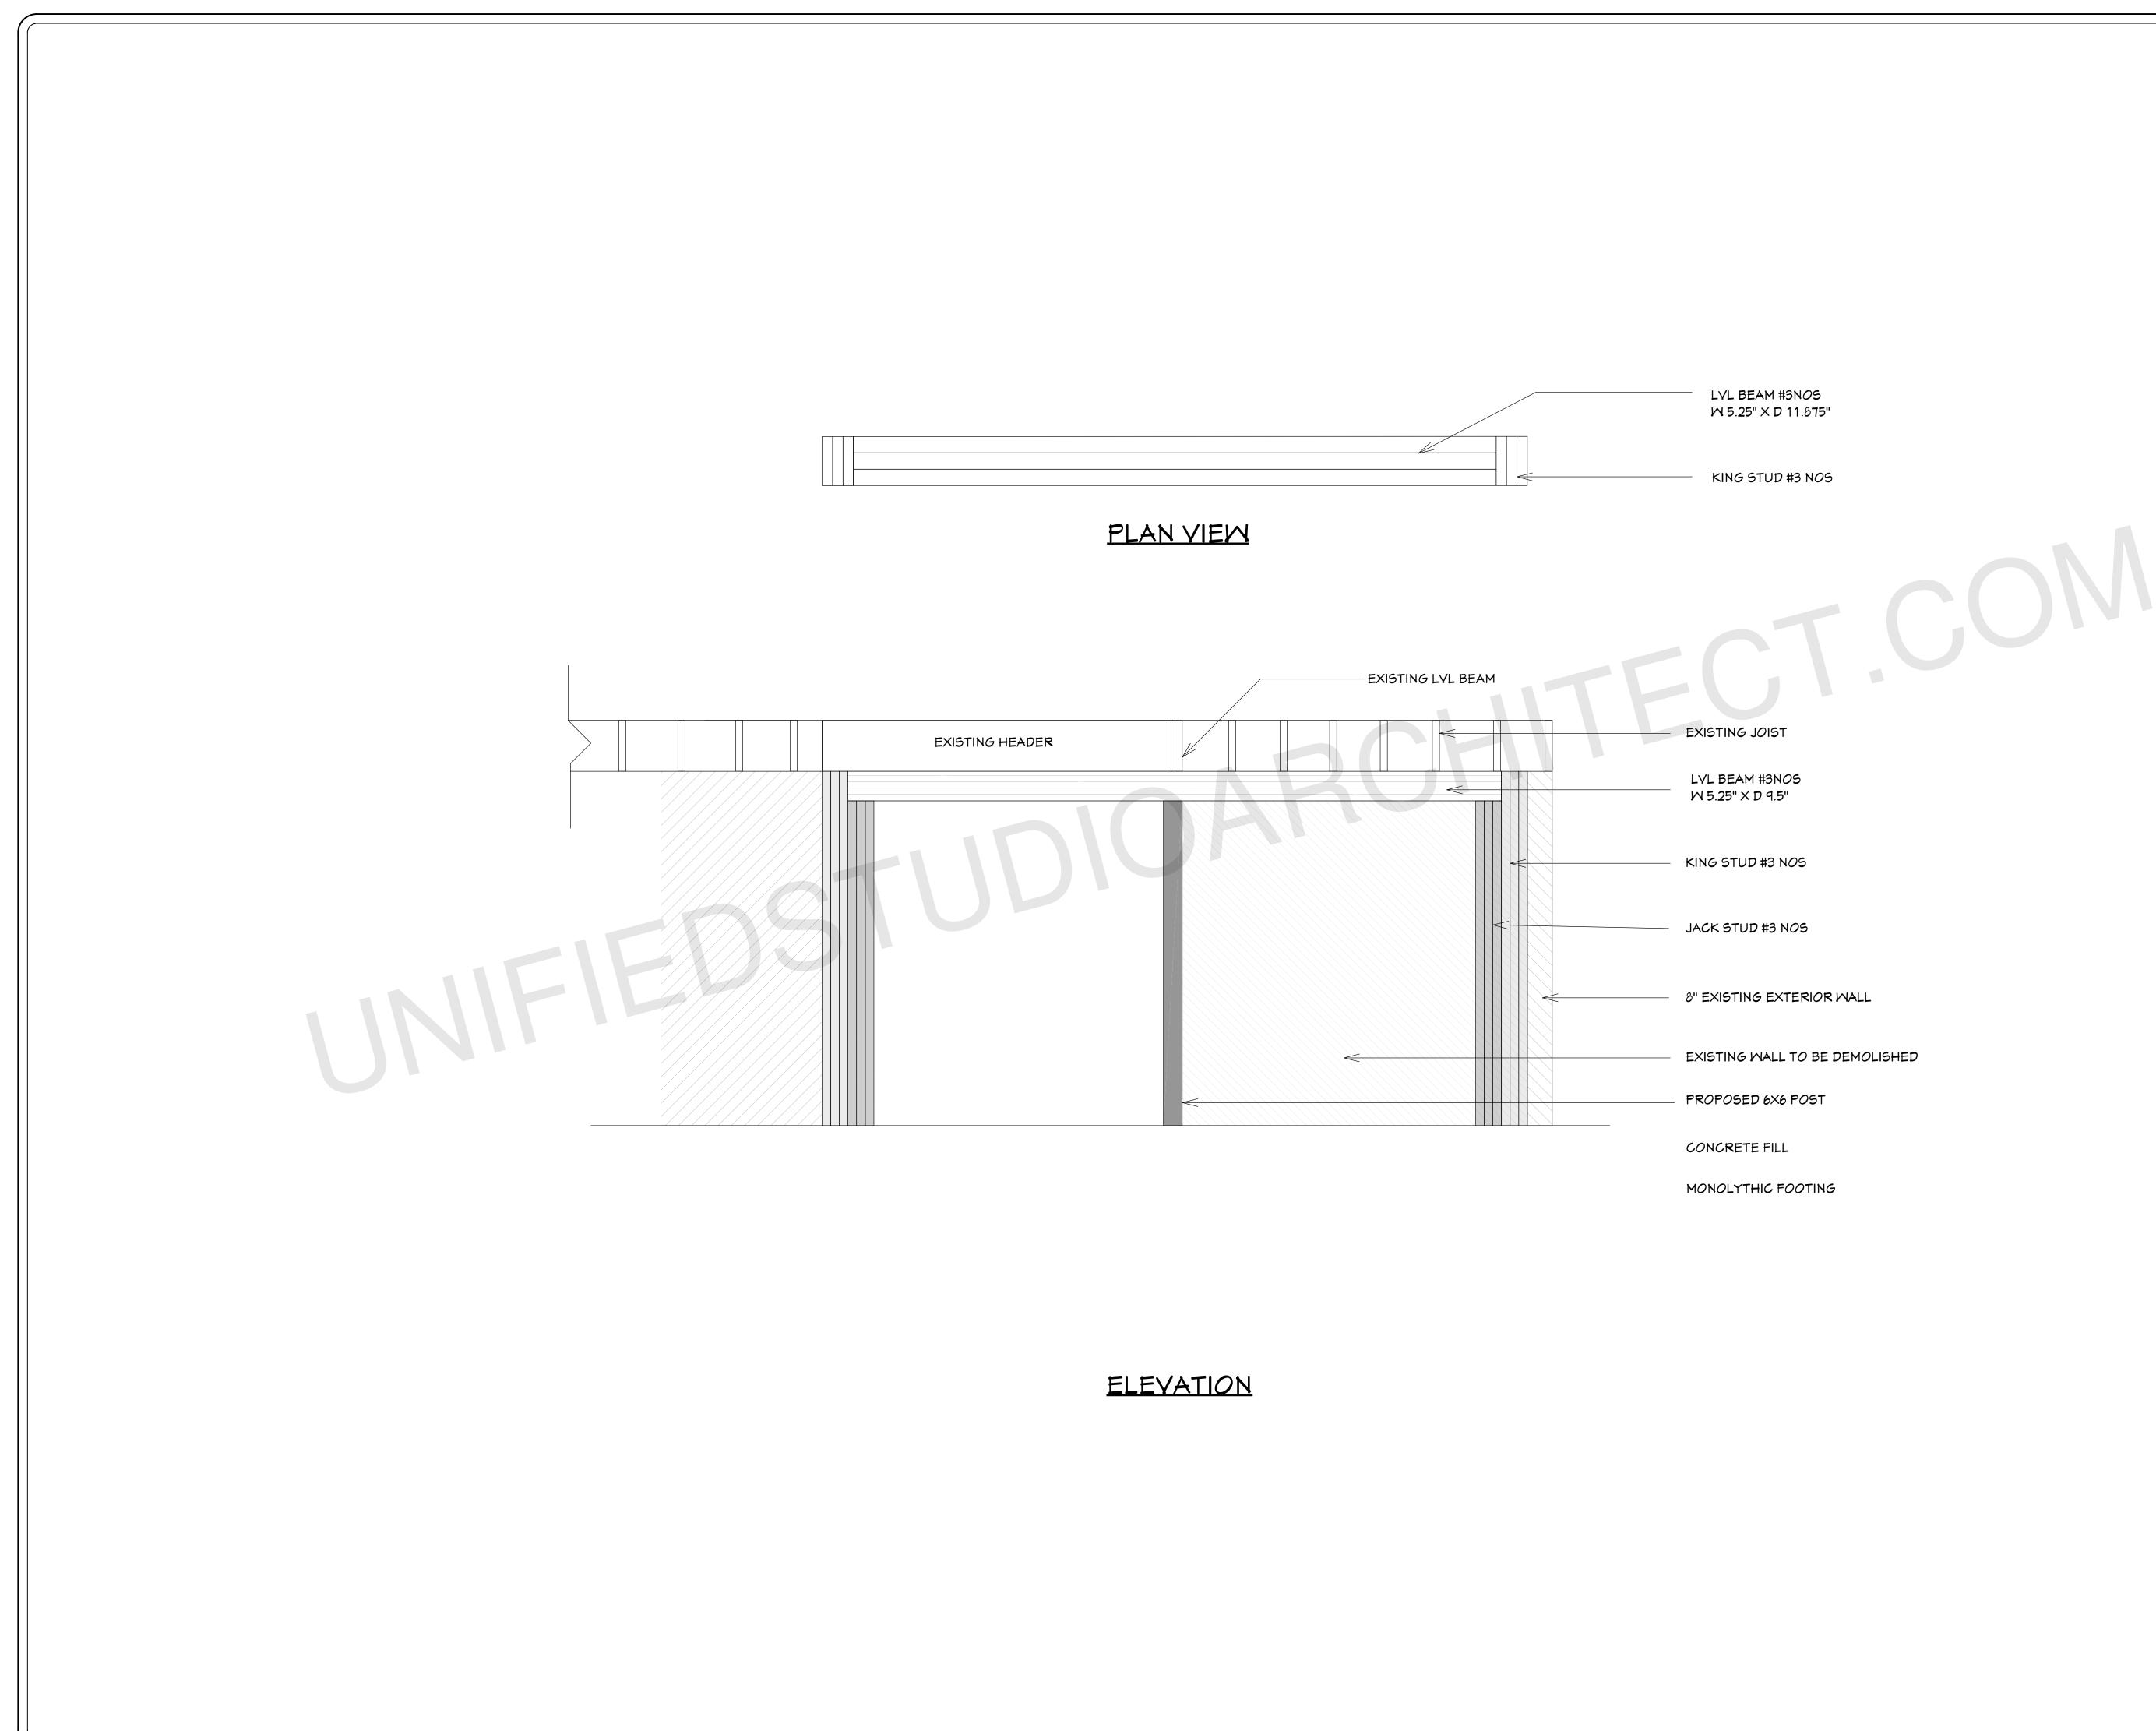

|  | ARCHITECT SEAL:                                          |
|--|----------------------------------------------------------|
|  | LVL BEAM                                                 |
|  | SCALE @ 24" X 36"<br>DATE: 10-16-2024<br>DRAWN BY: AK    |
|  | Unified<br>Miled<br>Miled<br>Machinet<br>Dh:302 889 1886 |
|  | A03                                                      |