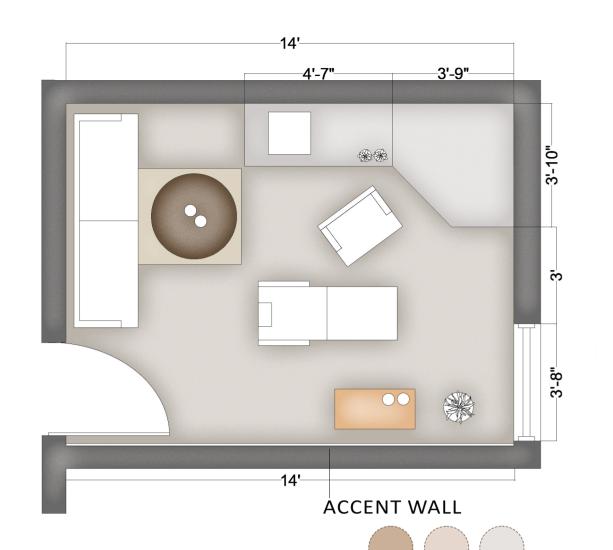

https://www.amazon.com/dp/B0BS5QZR28?ref =cm sw r mwn dp 2JXWMH6P0M3G25Z5J919







https://www.lowes.com/pd/Diamond-NOW-Denver-36-in-W-x-35-in-H-x-23-75-in-D-Natural-Sink-Base-Stock-Cabinet/1003204594



 $\underline{https://www.lowes.com/pd/Style-Selections-Woods-Vintage-Gray-6-in-x-24-in-Glazed-Porcelain-Wood-Look-Floor-Tile/1000046237}$ 



https://www.wayfair.com/rugs/pdp/sand-stable-johnny-handmade-jute-area-rug-in-cream-w004709446.html?pi-id=1256875230



 $\underline{https://www.amazon.in/dp/B0BNBYF42V?ref\_=cm\_sw\_r\_apan\_dp\_5BD3ZTJDNCP10A35FG6W}$ 

https://www.wayfair.com/furniture/pdp/bay-isle-home-manningtree-rattanwicker-3-legs-coffee-table-w004894353.html