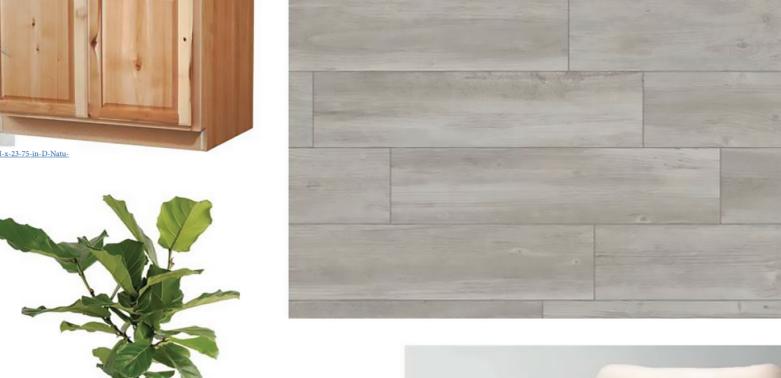

https://www.amazon.com/dp/B0BS5QZR28?ref =cm sw r mwn dp 2JXWMH6P0M3G25Z5J919

https://www.lowes.com/pd/Diamond-NOW-Denver-36-in-W-x-35-in-H-x-23-75-in-D-Natural-Sink-Base-Stock-Cabinet/1003204594

 $\underline{https://www.lowes.com/pd/Style-Selections-Woods-Vintage-Gray-6-in-x-24-in-Glazed-Porcelain-Wood-Look-Floor-Tile/1000046237}$ 