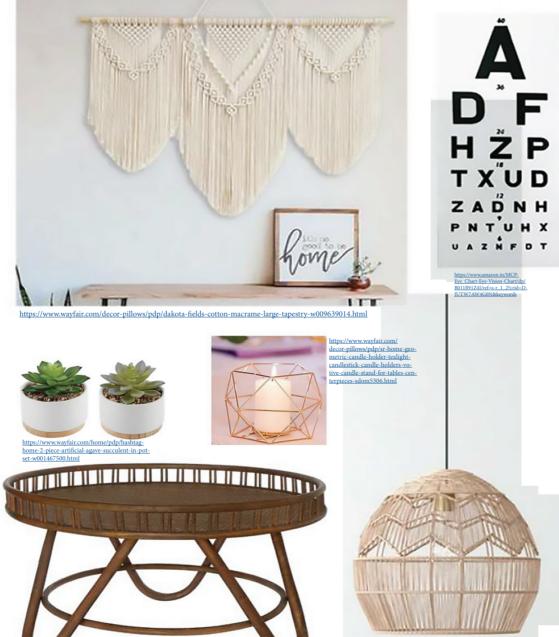

https://www.wayfair.com/furniture/pdp/bay-isle-home-manningtree-rattanwicker-3-legs-coffee-table-w004894353.html