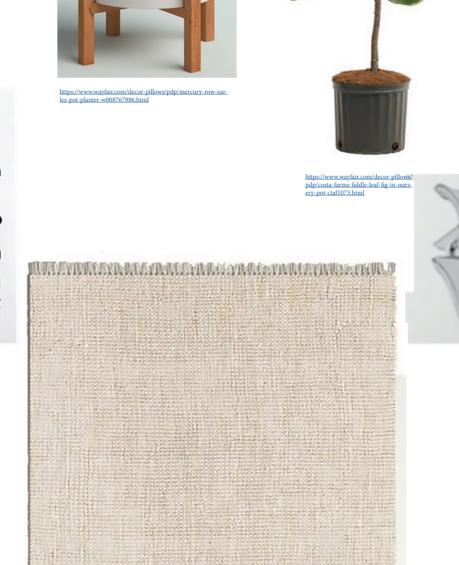

https://www.wayfair.com/rugs/pdp/sand-stable-johnny-handmade-jute-area-rug-in-cream-w004709446.html?pi-id=1256875230

 $\underline{https://www.amazon.in/dp/B0BNBYF42V?ref\_=cm\_sw\_r\_apan\_dp\_5BD3ZTJDNCP10A35FG6W}$ 