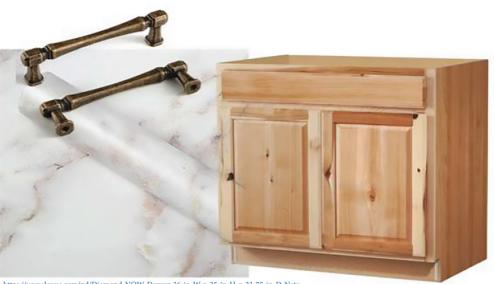

https://www.amazon.com/dp/B0BS5QZR28?ref =cm sw r mwn dp 2JXWMH6P0M3G25Z5J919

https://www.lowes.com/pd/Diamond-NOW-Denver-36-in-W-x-35-in-H-x-23-75-in-D-Natural-Sink-Base-Stock-Cabinet/1003204594

 $\underline{https://www.lowes.com/pd/Style-Selections-Woods-Vintage-Gray-6-in-x-24-in-Glazed-Porcelain-Wood-Look-Floor-Tile/1000046237}$ 